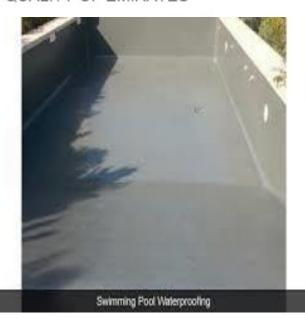

#### SWIMMING POOL WATERPROOFING

The waterproofing solution addresses the aggressive hydrostatic pressure that comes from beneath or behind the pool's substrate and positive hydrostatic pressure placed on the substrate from above, by the water in the pool.

Benefits of Swimming Pool Waterproofing with Waterproofing Membrane

- 1. High level of impermeability to water, providing full sealing of the bowl;
- 2. Ability to increase the strength qualities of the surfaces;
- 3. Good adhesion with the foundation material;
- 4. Good resistance to freezing and degree of penetration of the mixture;
- 5. Protection of the pool structure against corrosion and aggressive chemical substances;
- 6. Convenient and simple application;
- 7. Prevention of the spread of microorganisms and mould.
- 8. Environmental and sanitary soundness.