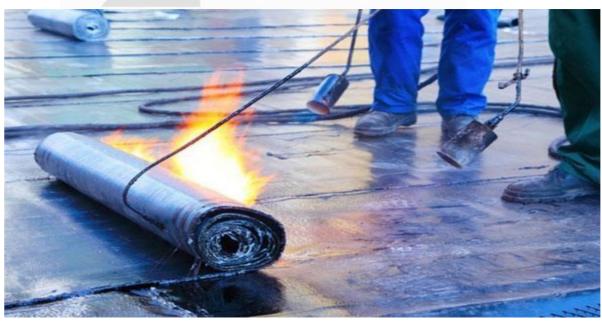

#### MEMBRANE ROOF WATERPROOFING

The specifications and safety manuals of this membranes provided by manufacturer should be read before installation process. Fire safety and prevention is the most important while using this membrane.

All inflammable materials from roofs to be removed and good roofing practices should be followed.

The bituminous waterproofing membranes are unfolded on the site and laid firmly on surface with tar based adhesives using blowtorches.

A layer of bituminous water proof membrane is laid over the structural roof which acts as a shield against the seepage of water onto the roof. Roof tiles & membrane is applied over the filler material laid to slope to pass the flow of water into drains. A proper slope is necessary to allow the water to flow steadily to drains.

These membranes have 2 to 4 mm thick water proof materials. Membrane should be flexible with elongation 150 % to cover any small cracks, strong, chemical & UV resistant, flexible enough to take any shape over which it is laid.