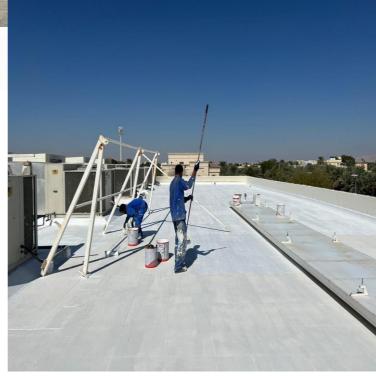

#### MEMBRANE ROOF WATERPROOFING

The specifications and safety manuals of this membranes provided by manufacturer should be read before installation process. Fire safety and prevention is the most important while using this membrane.

All inflammable materials from roofs to be removed and good roofing practices should be followed.

The bituminous waterproofing membranes are unfolded on the site and laid firmly on surface with tar based adhesives using blowtorches.

A layer of bituminous water proof membrane is laid over the structural roof which acts as a shield against the seepage of water onto the roof. Roof tiles & membrane is applied over the filler material laid to slope to pass the flow of water into drains. A proper slope is necessary to allow the water to flow steadily to drains.

These membranes have 2 to 4 mm thick water proof materials. Membrane should be flexible with elongation 150 % to cover any small cracks, strong, chemical & UV resistant, flexible enough to take any shape over which it is laid.