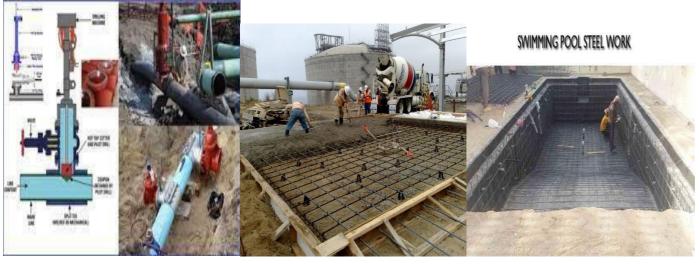

# SGC THE QUALITY OF EMIRATES

**HDPE pipe** is a type of flexible plastic pipe used for fluid and gas transfer and is often used to replace ageing concrete or steel mains pipelines. Made from the <a href="mailto:thermoplastic HDPE">thermoplastic HDPE</a> (high-density <a href="mailto:polyethylene">polyethylene</a>), its high level of impermeability and strong molecular bond make it suitable for high pressure pipelines. HDPE pipe is used across the globe for applications such as water mains, gas mains, sewer mains, slurry transfer lines, rural irrigation, fire system supply lines, electrical and communications conduit, and stormwater and drainage pipes.

#### **HOT TAPPING WORKS**

Hot tapping, or pressure tapping, is the method of making a connection to existing piping or pressure vessels without the interrupting or emptying of that section of pipe or vessel. This means that a pipe or tank can continue to be in operation whilst maintenance or modifications are being done to it.

We are providing a better service to the Hot tapping, Line always stopping works with quality manners and safety protocol.

#### LANDSCAPE WORKS

A **landscape** is the visible features of an area of land, its <u>landforms</u>, and how they integrate with <u>natural</u> or man-made features, often considered in terms of their aesthetic appeal. A landscape includes the physical elements of <u>geophysical</u> defined <u>landforms</u> such as (icecapped) <u>mountains</u>, <u>hills</u>, <u>water bodies</u> such as <u>rivers</u>, <u>lakes</u>, <u>ponds</u> and the <u>sea</u>, living elements of <u>land cover</u> including indigenous <u>vegetation</u>, human elements including different forms of <u>land use</u>, buildings, and <u>structures</u>, and transitory elements such as <u>lighting</u> and <u>weather</u> conditions. Combining both their physical origins and the <u>cultural</u> overlay of human presence, often created over millennia, landscapes reflect a living synthesis of people and place that is vital to local and national identity.

The character of a landscape helps define the self-image of the people who inhabit it and a sense of place that differentiates one region from other regions. It is the dynamic backdrop to people's lives. Landscape can be as varied as farmland, a <u>landscape park</u> or <u>wilderness</u>. The <u>Earth</u> has a vast range of landscapes, including the icy landscapes of <u>polar regions</u>, <u>mountainous</u> landscapes, vast arid <u>desert</u> landscapes, <u>islands</u>, and <u>coastal</u> landscapes, densely <u>forested</u> or <u>wooded</u> landscapes including past <u>boreal forests</u> and <u>tropical rainforests</u>, and <u>agricultural</u> landscapes of <u>temperate</u> and <u>tropical</u> regions. The activity of modifying the visible features of an area of land is referred to as <u>landscaping</u>.

#### SWIMMING POOL STEEL WORK

#### SWIMMING POOL CIVIL WORKS

**Swimming pools** are constructed with concrete as a material for residential as well as hotels, clubs, and schools. The concrete material has proved to be one of the long-life materials that is best suited for this construction. LITY OF EMIRATES