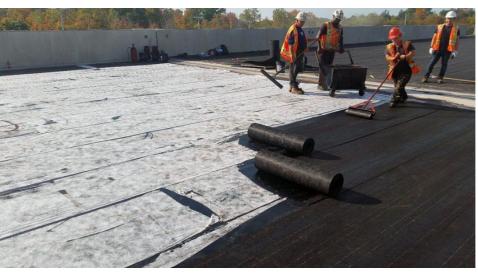

#### MEMBRANE ROOF WATERPROOFING

The specifications and safety manuals of this membranes provided by manufacturer should be read before installation process. Fire safety and prevention is the most important while using this membrane.

All inflammable materials from roofs to be removed and good roofing practices should be followed.

The bituminous waterproofing membranes are unfolded on the site and laid firmly on surface with tar based adhesives using blowtorches.

A layer of bituminous water proof membrane is laid over the structural roof which acts as a shield against the seepage of water onto the roof. Roof tiles & membrane is applied over the filler material laid to slope to pass the flow of water into drains. A proper slope is necessary to allow the water to flow steadily to drains.