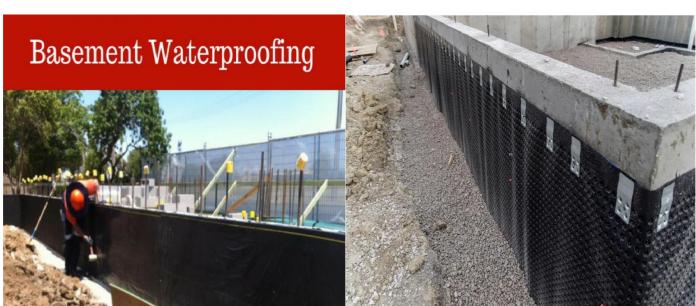

#### **Basement Waterproofing**

THE QUALITY OF EMIRATES
Sealcon General Contracting Sole-Proprietorship LLC creates a comprehensive solution to your problem, as every basement and situation is different from others, and they need to know where the moisture could possibly come from. We use three methods to cope with basement leakage problem:

Interior Sealants & Waterproofing: Cracks in the concrete foundations are sealed through special sealant materials.

**Exterior Waterproofing:** They apply this to prevent the moisture damaging the foundation. Waterproofing coating is applied to the walls after excavating around the home to the bottom of foundation and directs the water down to drain system.

- 1. Bitumen primer one coat.
- 2. Bitumen SBS membrane 4mm thick one layer.
- 3. Bitumen protection board 3mm thick one layer.

**Interior & Exterior Drainage:** To keep the water from entering your home we set up a proper sump pump system in your basement that pumps the water out from your home.