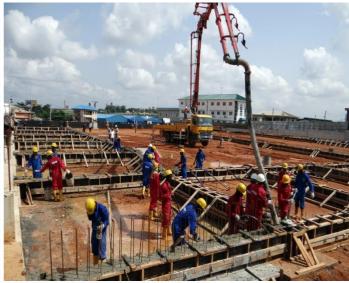

#### **CIVIL WORKS**

**Civil Works** means any <u>building</u> or <u>engineering</u> works <u>undertaken</u> by a <u>state</u>, <u>county</u>, <u>municipality</u>, or <u>similar governmental entity</u> which, <u>taken as a whole</u> with other <u>related works</u>, <u>constructed</u> under the authority of the <u>government entity</u>, that are sufficiently material to require a License in order to conduct such works.

Civil Work is primarily that work which is fixed to the house and cannot be changed easily. It includes tiling, bathroom renovation, breaking any walls, fixing the kitchen platform, electrical work, etc. It is usually messier and more tedious compared to the other work such as furniture and kitchen. Usually when you buy a new flat from a builder, he gives it to you with the civil work completed so you just have to focus on the woodwork such as furniture and kitchen. In the process of building, you can just ask the builder to put in tiles, fittings, etc. as per your choice.