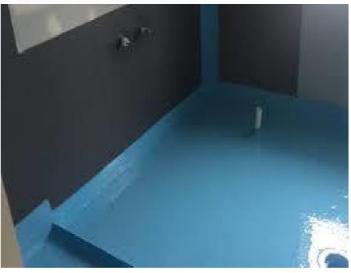

#### WET AREA WATERPROOFING

Leaking concrete can cause serious damage to a building and put the life of the occupants at risk. However, waterproofing cementitious liquid coating will fix your construction and make the concrete watertight and protect from hydrostatic pressure. You will learn waterproofing methods and benefits to wet areas.

Bathrooms, kitchens, water closets etc. are the designated wet areas of a building. They are the main sources of leakage and dampness which lead to unhygienic conditions. This affects the health and comfort of its occupants and seriously deteriorates the building, reducing its stability. Decisions made during the design stages have serious implications on the construction and future maintainability of wet areas. Wet areas that suffer from water leakages, ponding, staining and other defects are usually result of poor designs and specifications. Water may penetrate wall and floor finishes in wet areas. Depending on the frequency, the intensity and the length of time these surfaces are exposed to water; unintercepted, the water may damage the moisture—sensitive materials lying beneath and reach adjoining rooms and their finishes. Consequently, careful attention should be paid to the design and installation of all materials, components and systems to prevent damage by water.