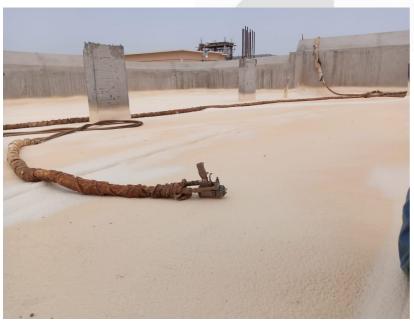

#### MEMBRANE ROOF WATERPROOFING

The specifications and safety manuals of this membranes provided by manufacturer should be read before installation process. Fire safety and prevention is the most important while using this membrane.

All inflammable materials from roofs to be removed and good roofing practices should be followed.

The bituminous waterproofing membranes are unfolded on the site and laid firmly on surface with tar based adhesives using blowtorches.

A layer of bituminous water proof membrane is laid over the structural roof which acts as a shield against the seepage of water onto the roof. Roof tiles & membrane is applied over the filler material laid to slope to pass the flow of water into drains. A proper slope is necessary to allow the water to flow steadily to drains.

These membranes have 2 to 4 mm thick water proof materials. Membrane should be flexible with elongation 150 % to cover any small cracks, strong, chemical & UV resistant, flexible enough to take any shape over which it is laid.