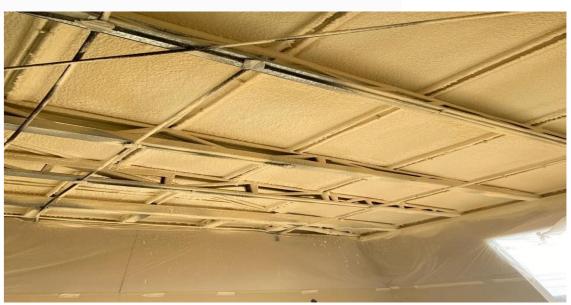

#### MEMBRANE ROOF WATERPROOFING

The specifications and safety manuals of this membranes provided by manufacturer should be read before installation process. Fire safety and prevention is the most important while using this membrane.

All inflammable materials from roofs to be removed and good roofing practices should be followed.

The bituminous waterproofing membranes are unfolded on the site and laid firmly on surface with tar based adhesives using blowtorches.

A layer of bituminous water proof membrane is laid over the structural roof which acts as a shield against the seepage of water onto the roof. Roof tiles & membrane is applied over the filler material laid to slope to pass the flow of water into drains. A proper slope is necessary to allow the water to flow steadily to drains.

These membranes have 2 to 4 mm thick water proof materials. Membrane should be flexible with elongation 150 % to cover any small cracks, strong, chemical & UV resistant, flexible enough to take any shape over which it is laid.