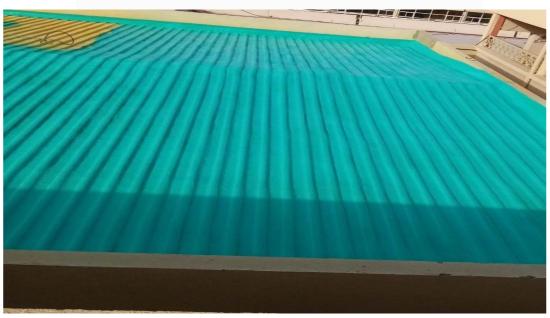

#### SWIMMING POOL WATERPROOFING

The waterproofing solution addresses the aggressive hydrostatic pressure that comes from beneath or behind the pool's substrate and positive hydrostatic pressure placed on the substrate from above, by the water in the pool.

Benefits of Swimming Pool Waterproofing with Waterproofing Membrane

- 1. High level of impermeability to water, providing full sealing of the bowl;
- 2. Ability to increase the strength qualities of the surfaces;
- 3. Good adhesion with the foundation material;
- 4. Good resistance to freezing and degree of penetration of the mixture;
- 5. Protection of the pool structure against corrosion and aggressive chemical substances;
- 6. Convenient and simple application;
- 7. Prevention of the spread of microorganisms and mould.
- 8. Environmental and sanitary soundness.