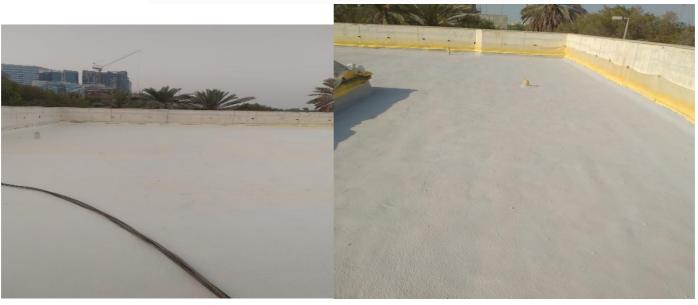

#### MEMBRANE ROOF WATERPROOFING

The specifications and safety manuals of this membranes provided by manufacturer should be read before installation process. Fire safety and prevention is the most important while using this membrane.

All inflammable materials from roofs to be removed and good roofing practices should be followed.

The bituminous waterproofing membranes are unfolded on the site and laid firmly on surface with tar based adhesives using blowtorches.

A layer of bituminous water proof membrane is laid over the structural roof which acts as a shield against the seepage of water onto the roof. Roof tiles & membrane is applied over the filler material laid to slope to pass the flow of water into drains. A proper slope is necessary to allow the water to flow steadily to drains.

These membranes have 2 to 4 mm thick water proof materials. Membrane should be flexible with elongation 150 % to cover any small cracks, strong, chemical & UV resistant, flexible enough to take any shape over which it is laid.