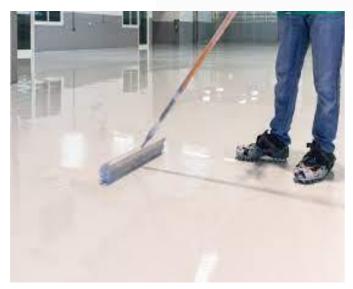

#### **EPOXY FLOORING WORKS**

Sealcon General Contracting Sole-Proprietorship LLC offers epoxy floors as a reliable and durable surface for commercial and industrial flooring. Epoxy floor coatings are normally applied over concrete floors to provide a high performance, smooth and durable surface that can last many years or withstand heavy loads. Many industrial buildings, warehouses, and commercial buildings require to have epoxy floors as they need to maintain the floors in perfect conditions, and the only way or easiest way is by having epoxy floors.

Epoxy coatings will create a shiny high gloss surface. The brightness of an area with epoxy floor can be increased by 200% It offers a hard-wearing durable surface able to withstand heavy and continuous traffic.