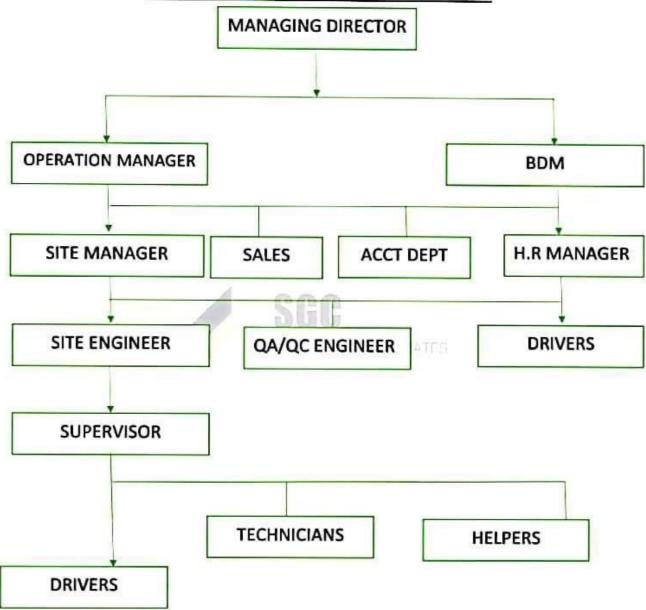

vices ranges:

General Contracting, Swimming Pools Maintenance, Water Proofing, HDPE Pipe Installation, Onshore and Offshore Oil and Gas Fields and Facilities Services.

### CERTIFICATE NO: AE 100000900/03/H

Date of this Certificate 17 NOV 2022 Date of Initial Registration 17 NOV 2022 Date of Certificate Expiry 16 NOV 2023 Re-certification Due 16 NOV 2025

This Certificate is property of GRS Certification and remains valid Subject to satisfactory surveillance audits.



Director





#### **GATE WAY REGISTRAR CERTIFICATIONS**

Visit: www.grscert.com Accredited by International Services For Certification bodies (EUROPE) UK LTD 6 Ferris Place Bournemout, Dorest, Bh8 OAU. United Kingdom





### **ORGANIZATION CHART**





# SGC THE QUALITY OF EMIRATES



### **COMPANY ORGANIZATION CHART**



# cs Scanned with CamScanner

SEALCON GENERAL CONTRACTING SP L.L.C ABU DHABI, UAE. Phone: 022 460 402, +971 56 651 3156





### APPROVED APPLICATOR





### THE QUALITY OF EMIRATES





This certificate has been awarded to who have attend the Asmaco Products Training. Waterproofing and the Epoxy Flooring products

#### Attendees:

1 Afsar Mallik
2 Anish Mallik
3 Arun Diwadi
4 Naushad Khan
5 Sayad Kalam
6 Mithu Singh
7 Vijay Kumar
8 Mohammed Asif
9 Mohammed Bilal

#### Title:

Operation Manager
Project Engineer
Site Engineer
Foreman
Technician
Technician
Technician
Technician
Technician
Technician

M/s. Sealcon General Contracting L.L.C. & Above nominee team are our approved applicator, and have the required skills and expertise in the application of above listed products.

For Anchor Al