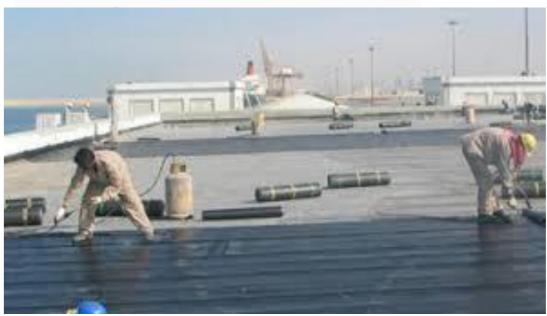

#### MEMBRANE ROOF WATERPROOFING

The specifications and safety manuals of this membranes provided by manufacturer should be read before installation process. Fire safety and prevention is the most important while using this membrane.

All inflammable materials from roofs to be removed and good roofing practices should be followed.

The bituminous waterproofing membranes are unfolded on the site and laid firmly on surface with tar based adhesives using blowtorches.

A layer of bituminous water proof membrane is laid over the structural roof which acts as a shield against the seepage of water onto the roof. Roof tiles & membrane is applied over the filler material laid to slope to pass the flow of water into drains. A proper slope is necessary to allow the water to flow steadily to drains.