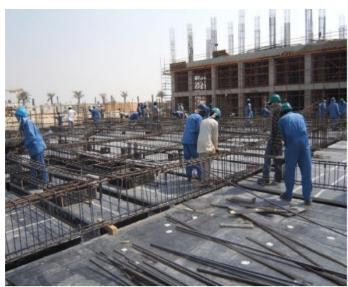

#### **CIVIL WORKS**

**Civil Works** means any <u>building</u> or <u>engineering</u> works <u>undertaken</u> by a <u>state</u>, <u>county</u>, <u>municipality</u>, or <u>similar governmental entity</u> which, <u>taken as a whole</u> with other <u>related works</u>, <u>constructed</u> under the authority of the <u>government entity</u>, that are sufficiently material to require a License in order to conduct such works.

Civil Work is primarily that work which is fixed to the house and cannot be changed easily. It includes tiling, bathroom renovation, breaking any walls, fixing the kitchen platform, electrical work, etc. It is usually messier and more tedious compared to the other work such as furniture and kitchen. Usually when you buy a new flat from a builder, he gives it to you with the civil work completed so you just have to focus on the woodwork such as furniture and kitchen. In the process of building, you can just ask the builder to put in tiles, fittings, etc. as per your choice.