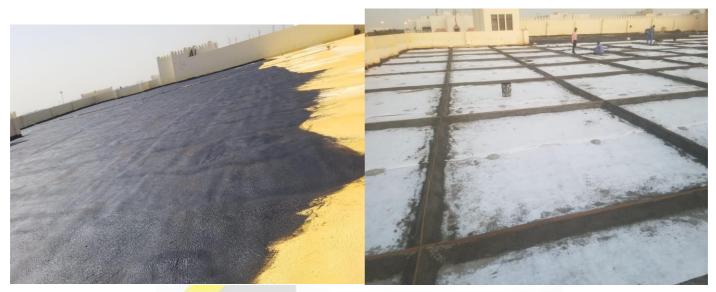

#### MEMBRANE ROOF WATERPROOFING

The specifications and safety manuals of this membranes provided by manufacturer should be read before installation process. Fire safety and prevention is the most important while using this membrane.

All inflammable materials from roofs to be removed and good roofing practices should be followed.

The bituminous waterproofing membranes are unfolded on the site and laid firmly on surface with tar based adhesives using blowtorches.

A layer of bituminous water proof membrane is laid over the structural roof which acts as a shield against the seepage of water onto the roof. Roof tiles & membrane is applied over the filler material laid to slope to pass the flow of water into drains. A proper slope is necessary to allow the water to flow steadily to drains.

These membranes have 2 to 4 mm thick water proof materials. Membrane should be flexible with elongation 150 % to cover any small cracks, strong, chemical & UV resistant, flexible enough to take any shape over which it is laid.