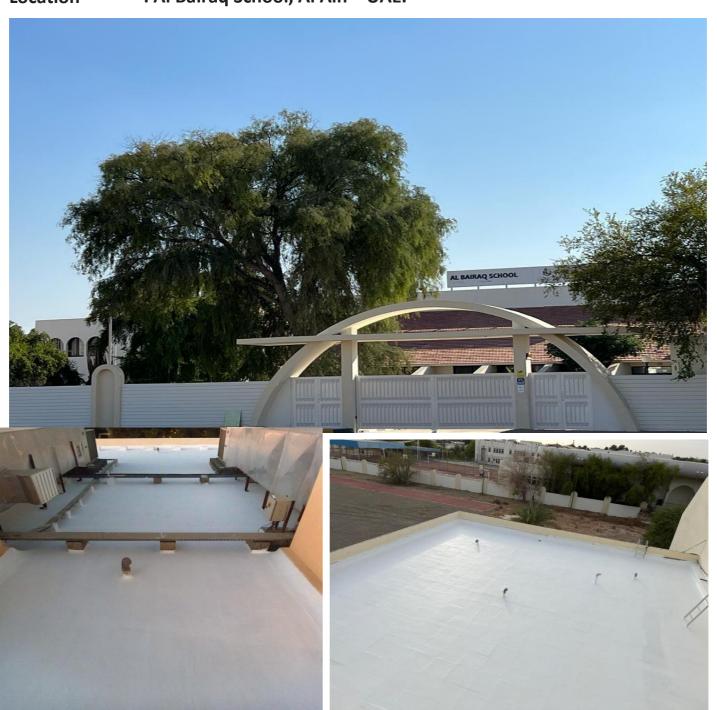

#### THE QUALITY OF EMIRATES

Client : Provis

Project Tittle : Musanada MEP Maintenance Scope of Work : Re-Roofing Waterproofing

Area : 1000m2

Location : Al Bairaq School, Al Ain – UAE.