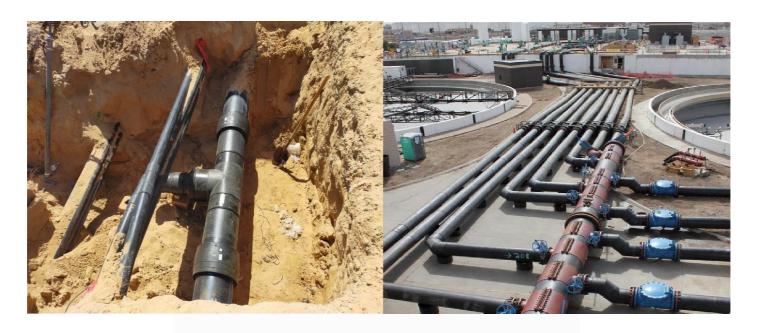

# SGC THE QUALITY OF EMIRATES

**HDPE pipe** is a type of flexible plastic pipe used for fluid and gas transfer and is often used to replace ageing concrete or steel mains pipelines. Made from the <a href="mailto:thermoplastic HDPE">thermoplastic HDPE</a> (high-density <a href="mailto:polyethylene">polyethylene</a>), its high level of impermeability and strong molecular bond make it suitable for high pressure pipelines. HDPE pipe is used across the globe for applications such as water mains, gas mains, sewer mains, slurry transfer lines, rural irrigation, fire system supply lines, electrical and communications conduit, and stormwater and drainage pipes.

Sealcon General Contracting Sole-Proprietorship LLC is doing a great job in this field and always giving better services to the clients. HDPE Fire Hydrant pipes repairs and reinstatement works has been done in various projects with such a Hospitals, Industrial Areas, etc.