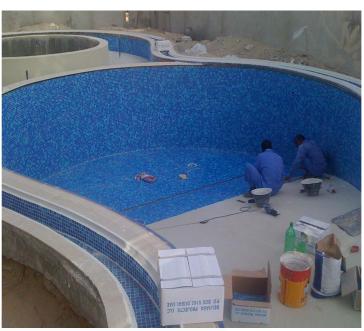

#### SWIMMING POOL WATERPROOFING

The waterproofing solution addresses the aggressive hydrostatic pressure that comes from beneath or behind the pool's substrate and positive hydrostatic pressure placed on the substrate from above, by the water in the pool.

Benefits of Swimming Pool Waterproofing with Waterproofing Membrane

- 1. High level of impermeability to water, providing full sealing of the bowl;
- 2. Ability to increase the strength qualities of the surfaces;
- 3. Good adhesion with the foundation material;
- 4. Good resistance to freezing and degree of penetration of the mixture;
- 5. Protection of the pool structure against corrosion and aggressive chemical substances;
- 6. Convenient and simple application;
- 7. Prevention of the spread of microorganisms and mould.
- 8. Environmental and sanitary soundness.