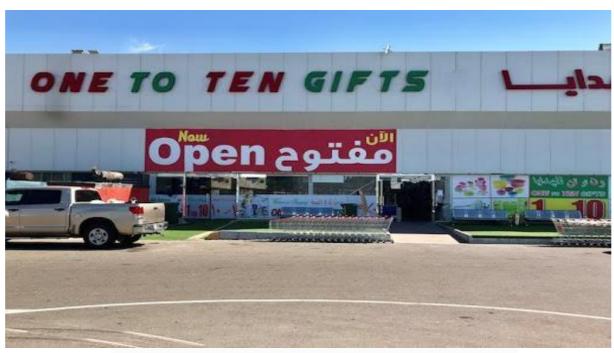

#### THE QUALITY OF EMIRATES

Client : One to Ten Gifts Supermarket.

**Project Tittle**: Maintenance Work

**Scope of Work : PU Foam Insulation & Acrylic Coating over the Metal Sheets** 

Area: 8000 SQM

Location : Mina Port, Abu Dhabi – UAE.