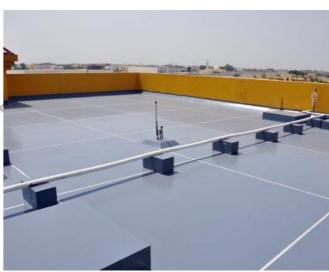

#### COMBO ROOF WATERPROOFING

We are specialized in quality and reliable solution for Insulation and waterproofing jobs including its application technical support and service to meet the specific requirements, for both in construction and industrial projects. Our unique system is suitable for almost all common types of residential and industrial roofing. including corrugated fibro. aluminum, steel, concrete, timber, asbestos and bitumen.

#### THERMAL INSULATION AND WATERPROOFING SYSTEMS

- 1.Clean the roof using compressed air to make sure substrate is free of dust and debris.
- 2. Supply & spray apply PU foam at an average thickness of 70mm over the entire roof area.
- 3.Apply elastomeric /acrylic/PU protective coating over the entire foam area and allow to dry.
- 4. Flood test the roof for a minimum period of 24 hours.
- 5. Lay geotextile separation layer over the entire applied foam.
- 6. Lay protective screed of approved design mix in panels and cure as per standard procedures with slope.
- 7. Apply backing rod and sealant to all expansion joints in the screed.
- 8. Apply final acrylic cementitious top coating.
- 9. Final inspection will be carried out to provide guarantee/warranty.