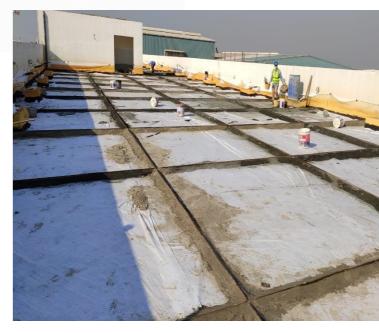

#### MEMBRANE ROOF WATERPROOFING

The specifications and safety manuals of this membranes provided by manufacturer should be read before installation process. Fire safety and prevention is the most important while using this membrane.

All inflammable materials from roofs to be removed and good roofing practices should be followed.

The bituminous waterproofing membranes are unfolded on the site and laid firmly on surface with tar based adhesives using blowtorches.

A layer of bituminous water proof membrane is laid over the structural roof which acts as a shield against the seepage of water onto the roof. Roof tiles & membrane is applied over the filler material laid to slope to pass the flow of water into drains. A proper slope is necessary to allow the water to flow steadily to drains.

These membranes have 2 to 4 mm thick water proof materials. Membrane should be flexible with elongation 150 % to cover any small cracks, strong, chemical & UV resistant, flexible enough to take any shape over which it is laid.