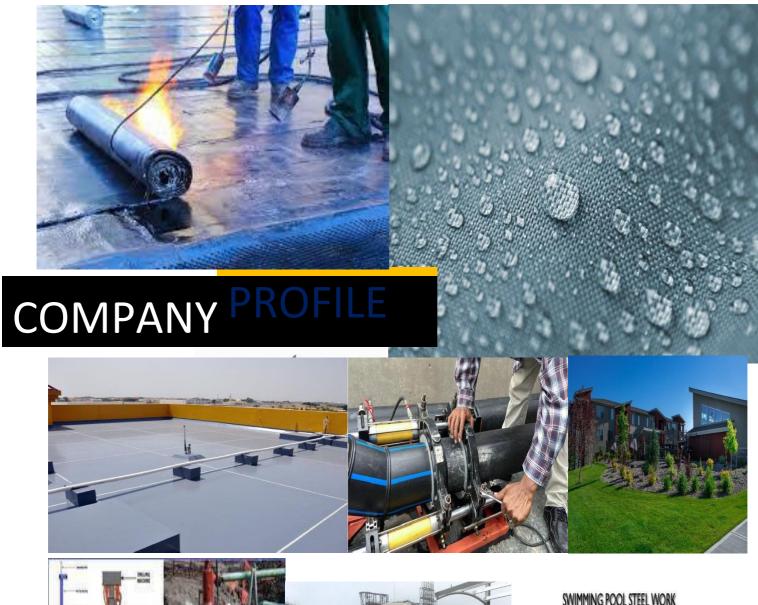

#### MEMBRANE ROOF WATERPROOFING

The specifications and safety manuals of this membranes provided by manufacturer should be read before installation process. Fire safety and prevention is the most important while using this membrane.

All inflammable materials from roofs to be removed and good roofing practices should be followed.

The bituminous waterproofing membranes are unfolded on the site and laid firmly on surface with tar based adhesives using blowtorches.

A layer of bituminous water proof membrane is laid over the structural roof which acts as a shield against the seepage of water onto the roof. Roof tiles & membrane is applied over the filler material laid to slope to pass the flow of water into drains. A proper slope is necessary to allow the water to flow steadily to drains.

These membranes have 2 to 4 mm thick water proof materials. Membrane should be flexible with elongation 150 % to cover any small cracks, strong, chemical & UV resistant, flexible enough to take any shape over which it is laid.