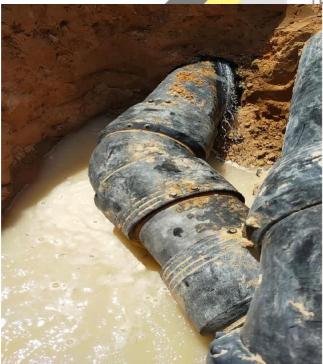

# SGC THE QUALITY OF EMIRATES

**HDPE pipe** is a type of flexible plastic pipe used for fluid and gas transfer and is often used to replace ageing concrete or steel mains pipelines. Made from the <a href="mailto:thermoplastic HDPE">thermoplastic HDPE</a> (high-density <a href="mailto:polyethylene">polyethylene</a>), its high level of impermeability and strong molecular bond make it suitable for high pressure pipelines. HDPE pipe is used across the globe for applications such as water mains, gas mains, sewer mains, slurry transfer lines, rural irrigation, fire system supply lines, electrical and communications conduit, and stormwater and drainage pipes.

Sealcon General Contracting Sole-Proprietorship LLC is doing a great job in this field and always giving better services to the clients. HDPE Fire Hydrant pipes repairs and reinstatement works has been done in various projects with such a Hospitals, Industrial Areas, etc.