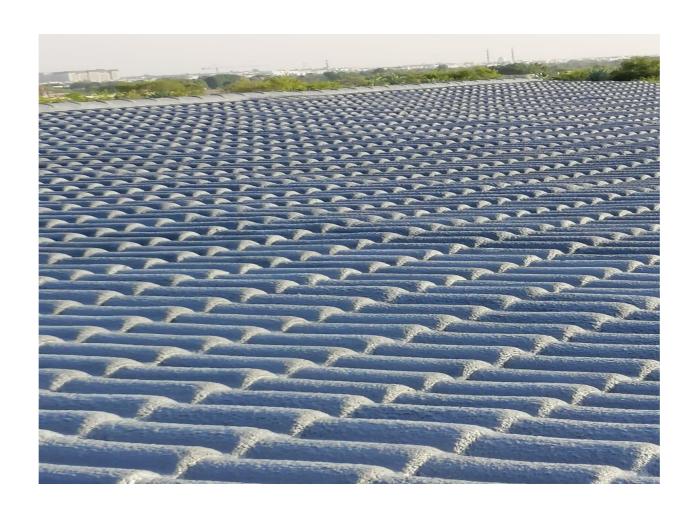

#### COMBO ROOF WATERPROOFING

We are specialized in quality and reliable solution for Insulation and waterproofing jobs including its application technical support and service to meet the specific requirements, for both in construction and industrial projects. Our unique system is suitable for almost all common types of residential and industrial roofing. including corrugated fibro. aluminum, steel, concrete, timber, asbestos and bitumen.

#### THERMAL INSULATION AND WATERPROOFING SYSTEMS

- 1.Clean the roof using compressed air to make sure substrate is free of dust and debris.
- 2. Supply & spray apply PU foam at an average thickness of 70mm over the entire roof area.
- 3.Apply elastomeric /acrylic/PU protective coating over the entire foam area and allow to dry.
- 4. Flood test the roof for a minimum period of 24 hours.
- 5. Lay geotextile separation layer over the entire applied foam.
- 6. Lay protective screed of approved design mix in panels and cure as per standard procedures with slope.
- 7. Apply backing rod and sealant to all expansion joints in the screed.
- 8. Apply final acrylic cementitious top coating.
- 9. Final inspection will be carried out to provide guarantee/warranty.

We are specialized in quality and reliable solution for Insulation and waterproofing jobs including its application technical support and service to meet the specific requirements, for both in construction and industrial projects. Our unique system is suitable for almost all common types of residential and industrial roofing. including corrugated fibro. aluminium, steel, concrete, timber, asbestos and bitumen.