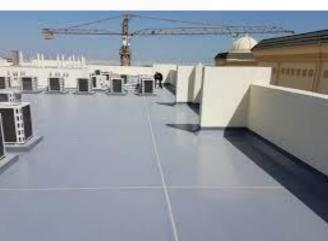

#### MEMBRANE ROOF WATERPROOFING

The specifications and safety manuals of this membranes provided by manufacturer should be read before installation process. Fire safety and prevention is the most important while using this membrane.

All inflammable materials from roofs to be removed and good roofing practices should be followed.

The bituminous waterproofing membranes are unfolded on the site and laid firmly on surface with tar based adhesives using blowtorches.

A layer of bituminous water proof membrane is laid over the structural roof which acts as a shield against the seepage of water onto the roof. Roof tiles & membrane is applied over the filler material laid to slope to pass the flow of water into drains. A proper slope is necessary to allow the water to flow steadily to drains.

These membranes have 2 to 4 mm thick water proof materials. Membrane should be flexible with elongation 150 % to cover any small cracks, strong, chemical & UV resistant, flexible enough to take any shape over which it is laid.