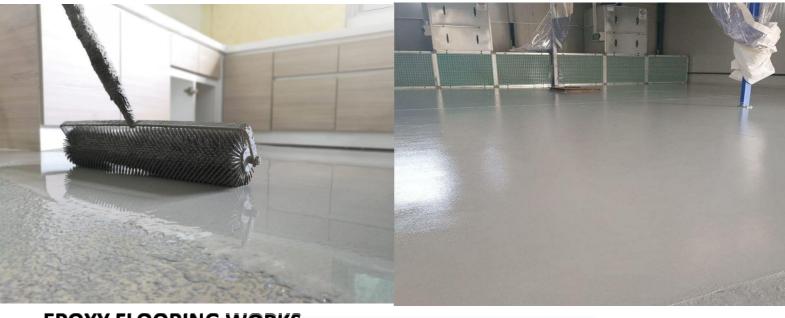

#### **EPOXY FLOORING WORKS**

Sealcon General Contracting Sole-Proprietorship LLC offers epoxy floors as a reliable and durable surface for commercial and industrial flooring. Epoxy floor coatings are normally applied over concrete floors to provide a high performance, smooth and durable surface that can last many years or withstand heavy loads. Many industrial buildings, warehouses, and commercial buildings require to have epoxy floors as they need to maintain the floors in perfect conditions, and the only way or easiest way is by having epoxy floors.

Epoxy coatings will create a shiny high gloss surface. The brightness of an area with epoxy floor can be increased by 200% It offers a hard-wearing durable surface able to withstand heavy and continuous traffic.

Epoxy floors are really fast and easy to install.

Durable and easy to clean, Ideal for warehouses and industrial applications, and sometimes no paint is required over the epoxy finishing.

Resists oil stains, beads water, and wipes super clean and will create a seamless surface

Epoxy floor, when applied properly can last several years.

Can be combined with paints and colours to mask off chips and cracks, Provide a chemically resistant surface ideal for manufacturing plants

Epoxy floors offer enhanced safety by creating an anti-slip surface, heat, and fire-resistant solution to concrete floors.

Different patterns can be combined to create driveways and/or identify walkable areas. Prevent wear and tear on the existing concrete floor.

Epoxy floors are considered environmentally friendly solutions.