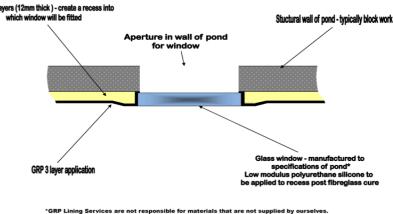

#### THE QUALITY OF EMIRATES

GRP Lining Services - Pond Window Cross Section

#### GRP LINING

GRP lining is a best example of modern technology to protect the substrates from Corrosion & Water Leakage with cost-effectiveness. It gives immense strength to structures to face any sorts of pressure. Also acts as the best method of insulation to protect Water or any liquids from foreign bodies. GRP products are recommended as an alternative because of its flexibility, durability, lightweight, high intensity, aging & corrosion resistance, dimension stability and provides aesthetic look with smooth surface