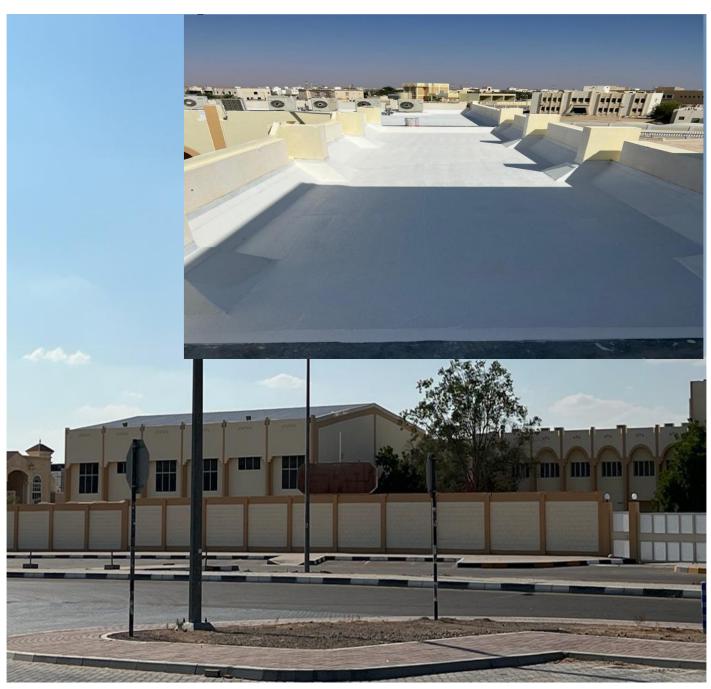

#### THE QUALITY OF EMIRATES

Client : Provis

Project Tittle : Musanada MEP Maintenance Scope of Work : Re-Roofing Waterproofing

Area : 1000m2

Location : Al Bairaq School, Al Ain – UAE.