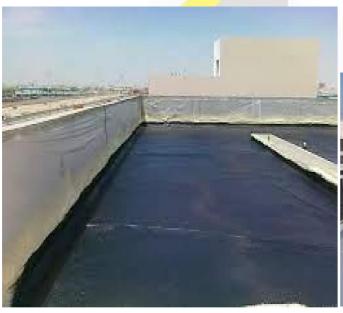

#### WATERPROOFING BASICS

Various components contribute to a waterproofing system, such as drainage composites that direct water away from the structure, tie-ins between facade and foundation membranes, and watertight plumbing in food service areas.

Impervious membranes are one critical component of waterproofing, both for below-grade applications (e.g. foundation walls, basements, tunnels, and vaults) and areas subject to high moisture levels (e.g. fountains, lobbies, kitchens, and mechanical rooms). Waterproofing membranes may be applied on the 'positive' or 'negative' side. Positive-side waterproofing

By creating a waterproof barrier on the side of applied hydrostatic pressure, positive-side waterproofing prevents water from entering the wall. For a foundation, this would be the outside surface, closest to the soil; for a fountain, it would be the inside (i.e. where the water is).