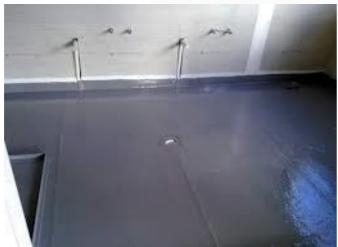

#### WET AREA WATERPROOFING

Leaking concrete can cause serious damage to a building and put the life of the occupants at risk. However, waterproofing cementitious liquid coating will fix your construction and make the concrete watertight and protect from hydrostatic pressure. You will learn waterproofing methods and benefits to wet areas.

Bathrooms, kitchens, water closets etc. are the designated wet areas of a building. They are the main sources of leakage and dampness which lead to unhygienic conditions. This affects the health and comfort of its occupants and seriously deteriorates the building, reducing its stability. Decisions made during the design stages have serious implications on the construction and future maintainability of wet areas. Wet areas that suffer from water leakages, ponding, staining and other defects are usually result of poor designs and specifications. Water may penetrate wall and floor finishes in wet areas. Depending on the frequency, the intensity and the length of time these surfaces are exposed to water; unintercepted, the water may damage the moisture—sensitive materials lying beneath and reach adjoining rooms and their finishes. Consequently, careful attention should be paid to the design and installation of all materials, components and systems to prevent damage by water.