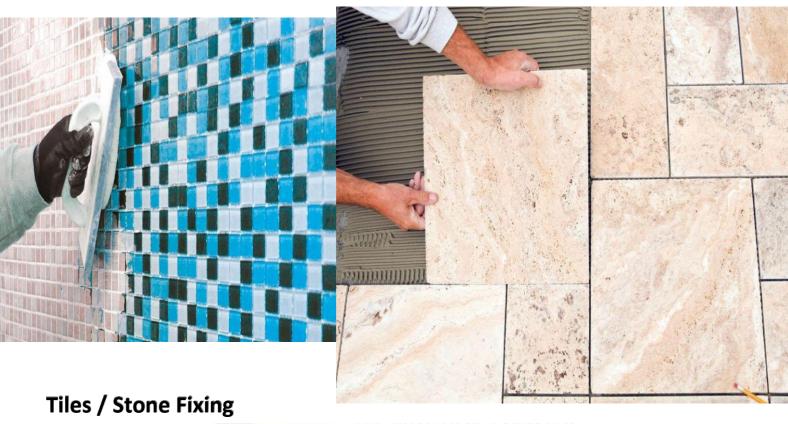

Civil Work is primarily that work which is fixed to the house and cannot be changed easily. It includes tiling, bathroom renovation, breaking any walls, fixing the kitchen platform, electrical work, etc. It is usually messier and more tedious compared to the other work such as furniture and kitchen. Usually when you buy a new flat from a builder, he gives it to you with the civil work completed so you just have to focus on the woodwork such as furniture and kitchen. In the process of building, you can just ask the builder to put in tiles, fittings, etc. as per your choice.