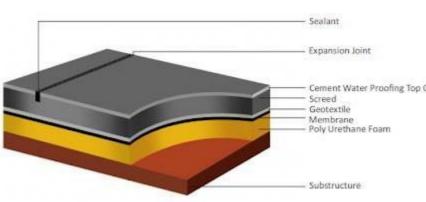

#### THERMAL INSULATION AND WATERPROOFING SYSTEMS

- 1.Clean the roof using compressed air to make sure substrate is free of dust and debris.
- 2. Supply & spray apply PU foam at an average thickness of 70mm over the entire roof area.
- 3.Apply elastomeric /acrylic/PU protective coating over the entire foam area and allow to dry.
- 4. Flood test the roof for a minimum period of 24 hours.
- 5. Lay geotextile separation layer over the entire applied foam.
- 6. Lay protective screed of approved design mix in panels and cure as per standard procedures with slope.
- 7. Apply backing rod and sealant to all expansion joints in the screed.
- 8. Apply final acrylic cementitious top coating.
- 9. Final inspection will be carried out to provide guarantee/warranty.