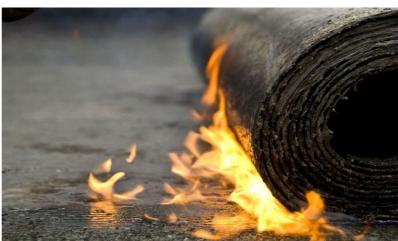

#### MEMBRANE ROOF WATERPROOFING

The specifications and safety manuals of this membranes provided by manufacturer should be read before installation process. Fire safety and prevention is the most important while using this membrane.

All inflammable materials from roofs to be removed and good roofing practices should be followed.

The bituminous waterproofing membranes are unfolded on the site and laid firmly on surface with tar based adhesives using blowtorches.

A layer of bituminous water proof membrane is laid over the structural roof which acts as a shield against the seepage of water onto the roof. Roof tiles & membrane is applied over the filler material laid to slope to pass the flow of water into drains. A proper slope is necessary to allow the water to flow steadily to drains.

These membranes have 2 to 4 mm thick water proof materials. Membrane should be flexible with elongation 150 % to cover any small cracks, strong, chemical & UV resistant, flexible enough to take any shape over which it is laid.