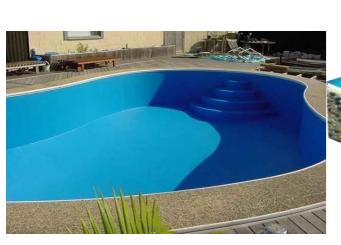

#### SWIMMING POOL WATERPROOFING

The waterproofing solution addresses the aggressive hydrostatic pressure that comes from beneath or behind the pool's substrate and positive hydrostatic pressure placed on the substrate from above, by the water in the pool.

Benefits of Swimming Pool Waterproofing with Waterproofing Membrane

- 1. High level of impermeability to water, providing full sealing of the bowl;
- 2. Ability to increase the strength qualities of the surfaces;
- 3. Good adhesion with the foundation material;
- 4. Good resistance to freezing and degree of penetration of the mixture;
- 5. Protection of the pool structure against corrosion and aggressive chemical substances;
- 6. Convenient and simple application;
- 7. Prevention of the spread of microorganisms and mould.
- 8. Environmental and sanitary soundness.