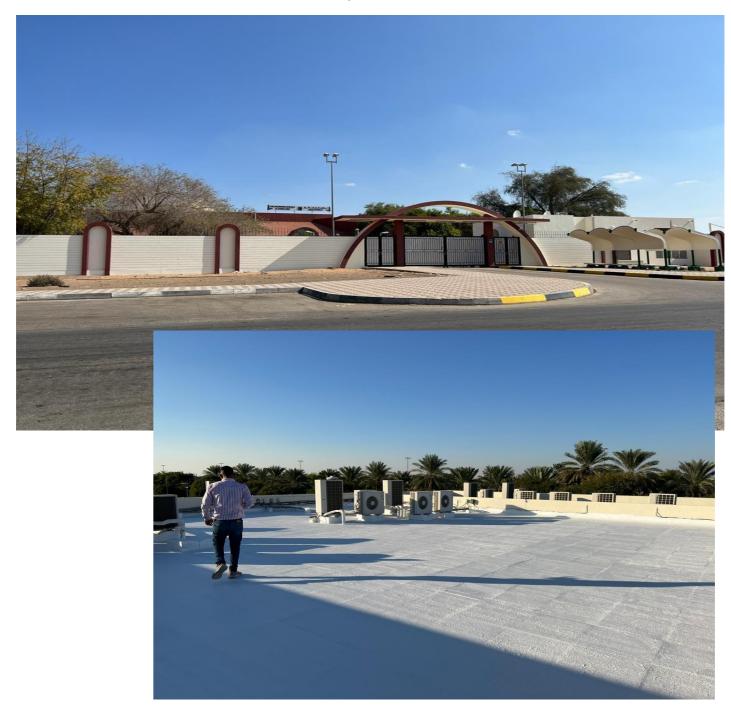

#### THE QUALITY OF EMIRATES

Client : Provis

Project Tittle : Musanada MEP Maintenance Scope of Work : Re-Roofing Waterproofing

Area : 1000m2

Location : Al Bairaq School, Al Ain – UAE.