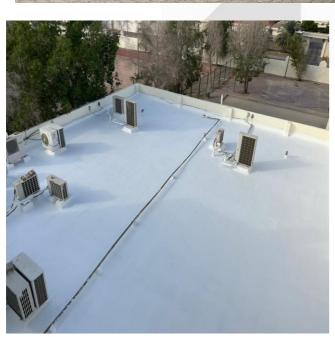

#### MEMBRANE ROOF WATERPROOFING

The specifications and safety manuals of this membranes provided by manufacturer should be read before installation process. Fire safety and prevention is the most important while using this membrane.

All inflammable materials from roofs to be removed and good roofing practices should be followed.

The bituminous waterproofing membranes are unfolded on the site and laid firmly on surface with tar based adhesives using blowtorches.

A layer of bituminous water proof membrane is laid over the structural roof which acts as a shield against the seepage of water onto the roof. Roof tiles & membrane is applied over the filler material laid to slope to pass the flow of water into drains. A proper slope is necessary to allow the water to flow steadily to drains.

These membranes have 2 to 4 mm thick water proof materials. Membrane should be flexible with elongation 150 % to cover any small cracks, strong, chemical & UV resistant, flexible enough to take any shape over which it is laid.