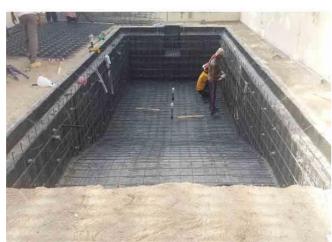

#### SWIMMING POOL CIVIL WORKS

**Swimming pools** are constructed with concrete as a material for residential as well as hotels, clubs, and schools. The concrete material has proved to be one of the long-life materials that is best suited for this construction. LITY OF EMIRATES

#### The basic requirements for swimming pool construction are:

- 1. It is necessary to have a pool shell i.e. the pool floors and the walls to be structurally sound.
- 2. The pool shell must be designed and constructed so that they have good water tightness. This condition must be followed when the pool is full or partially filled.

Some of the swimming pools due to the area of the construction may be constructed below water table.

This demands for higher watertight pool shell in order to resist the penetration and the infiltration of the ground water. This condition can exist even if the pool is filled with water or vacant.