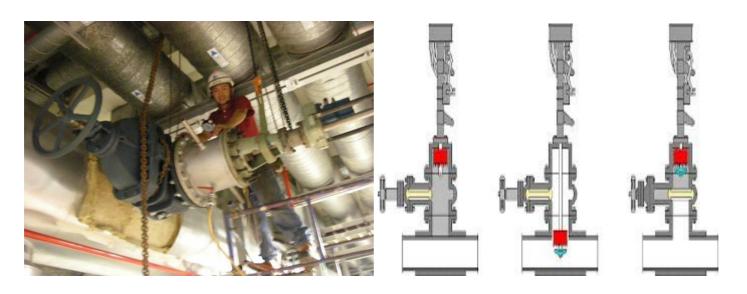

#### **HOT TAPPING WORKS**

Hot tapping, or pressure tapping, is the method of making a connection to existing piping or pressure vessels without the interrupting or emptying of that section of pipe or vessel. This means that a pipe or tank can continue to be in operation whilst maintenance or modifications are being done to it.

We are providing a better service to the Hot tapping, Line always stopping works with quality manners and safety protocol.