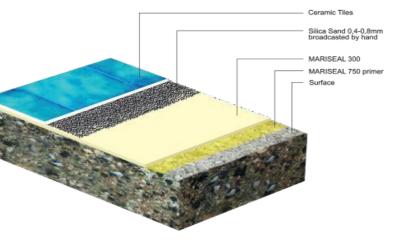

#### GRP LINING

GRP lining is a best example of modern technology to protect the substrates from Corrosion & Water Leakage with cost-effectiveness. It gives immense strength to structures to face any sorts of pressure. Also acts as the best method of insulation to protect Water or any liquids from foreign bodies. GRP products are recommended as an alternative because of its flexibility, durability, lightweight, high intensity, aging & corrosion resistance, dimension stability and provides aesthetic look with smooth surface

We are Sealcon General Contracting Sole-Proprietorship LLC deal GRP lining from a comprehensive and more unique range of systems by specializing in hand lay-up applications. Our advanced precision molding facilities enable us to range from small prototypes to high volume production in a multitude of sizes and to intricate shapes.

As an eminent leader in GRP Products we design, manufacture and install extensively wide range of Water Tanks, Panel Tanks, Chemical storage Tanks, Septic Tanks, Storm Water/Sewerage Tanks, Ladders, Manholes, Flower Pots, Water Falls, Gratings, Covers, Ladders and other industrial & decorative products. We have advanced machineries wherein molding has been done as a professional manufacturer and still invest in the facilities and R&D for better quality GRP tanks.