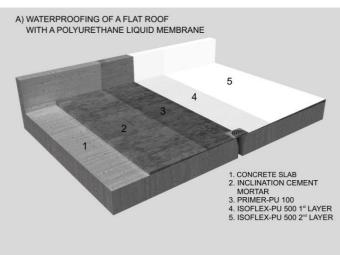

Terrace surface should be able to prevent moisture/water from penetrating during the heavy downpour and should also provide insulation to resist heat loss in a harsh weather condition.

The best waterproofing solution for a terrace is a waterproofing membrane. This is a thin layer of waterproof material that is continuously laid over the surface of the concrete and offers no path for water to enter the structure.

The waterproofing coating is laid over the surface of the structural slab and a filler material is laid on top of the membrane. The filler material is necessary to give a slope to the finish of the terrace. This slope runs towards the drainage outlets.

#### Benefits of Terrace Waterproofing with Waterproofing Membrane

- 1. High tensile strength, tear and puncture resistance & bond strength
- 2.Ease of application can be applied by brush or roller
- 3.Good resistance Against UV, Infrared rays and algal & fungal growth
- 4. Aesthetic finish
- 5.Can withstand any form of hydrostatic pressure