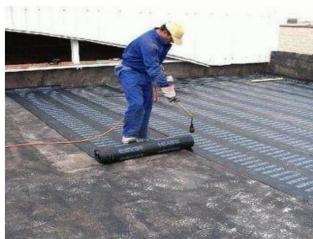

#### MEMBRANE ROOF WATERPROOFING

The specifications and safety manuals of this membranes provided by manufacturer should be read before installation process. Fire safety and prevention is the most important while using this membrane.

All inflammable materials from roofs to be removed and good roofing practices should be followed.

The bituminous waterproofing membranes are unfolded on the site and laid firmly on surface with tar based adhesives using blowtorches.

A layer of bituminous water proof membrane is laid over the structural roof which acts as a shield against the seepage of water onto the roof. Roof tiles & membrane is applied over the filler material laid to slope to pass the flow of water into drains. A proper slope is necessary to allow the water to flow steadily to drains.

These membranes have 2 to 4 mm thick water proof materials. Membrane should be flexible with elongation 150 % to cover any small cracks, strong, chemical & UV resistant, flexible enough to take any shape over which it is laid.