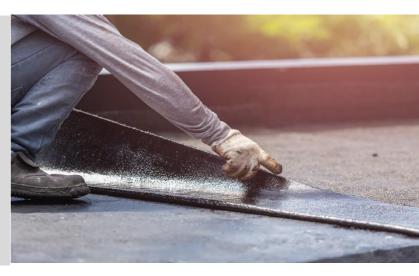

#### MEMBRANE ROOF WATERPROOFING

The specifications and safety manuals of this membranes provided by manufacturer should be read before installation process. Fire safety and prevention is the most important while using this membrane.

All inflammable materials from roofs to be removed and good roofing practices should be followed.

The bituminous waterproofing membranes are unfolded on the site and laid firmly on surface with tar based adhesives using blowtorches.

A layer of bituminous water proof membrane is laid over the structural roof which acts as a shield against the seepage of water onto the roof. Roof tiles & membrane is applied over the filler material laid to slope to pass the flow of water into drains. A proper slope is necessary to allow the water to flow steadily to drains.

These membranes have 2 to 4 mm thick water proof materials. Membrane should be flexible with elongation 150 % to cover any small cracks, strong, chemical & UV resistant, flexible enough to take any shape over which it is laid.