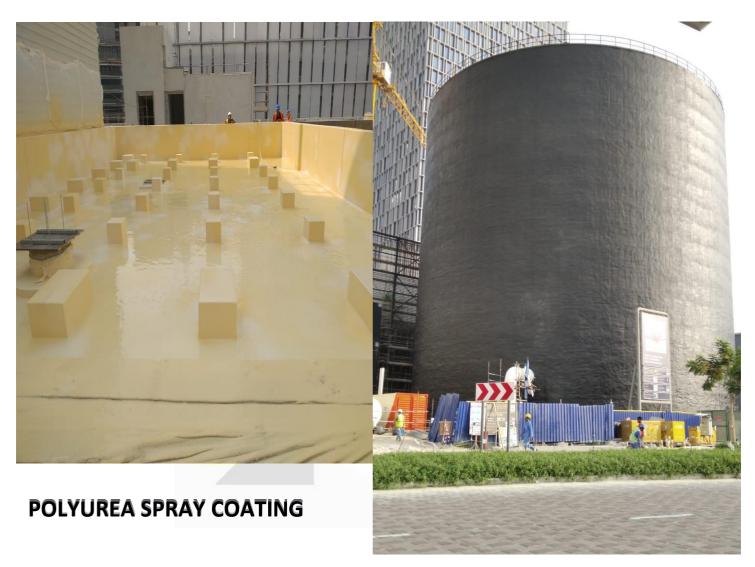

Polyurea coating technology constitutes a more recent and advanced system than the traditional ones used in waterproofing and protective coating applications.

The technology is based on the reaction of an isocyanate component with an amine blend. The isocyanate can be of aromatic or aliphatic composition. This reaction is rapid, proceeding to completion within a few seconds, thus requiring specialized mixing and application equipment to be used by a specialized application crew.