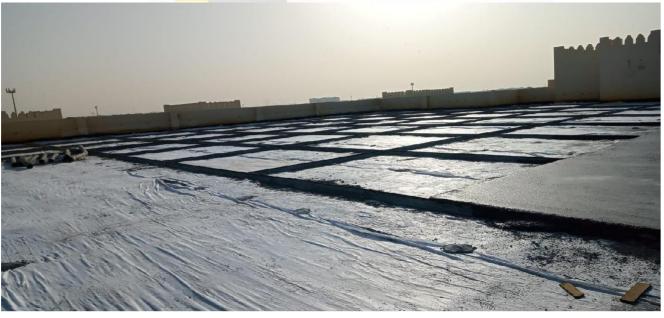

#### MEMBRANE ROOF WATERPROOFING

The specifications and safety manuals of this membranes provided by manufacturer should be read before installation process. Fire safety and prevention is the most important while using this membrane.

All inflammable materials from roofs to be removed and good roofing practices should be followed.

The bituminous waterproofing membranes are unfolded on the site and laid firmly on surface with tar based adhesives using blowtorches.

A layer of bituminous water proof membrane is laid over the structural roof which acts as a shield against the seepage of water onto the roof. Roof tiles & membrane is applied over the filler material laid to slope to pass the flow of water into drains. A proper slope is necessary to allow the water to flow steadily to drains.