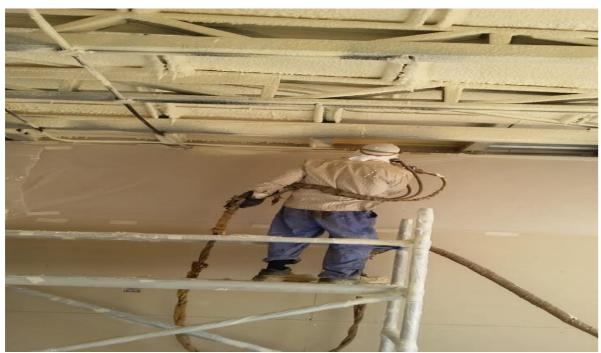

#### PU FOAM INSULATION & WATERPROOFING

Polyurethane systems are one of the most used materials for buildings insulation due to their excellent properties. Their structure guarantees air tightness, impermeability, the absence of joints as well as a low thermal conductivity, which allows buildings to have a great thermal behavior and makes them more energy efficient.

Spray insulation with polyurethane foam is a modern technology of buildings insulation and sealing. High efficiency and ease of application of spray insulation make it a popular way to insulate your house or attic.

#### PU foam Insulation & waterproofing has made specially for Metal structure like;

- 1. Sandwich panels
- 2. Corrugated sheets
- 3. K Span sheets
- 4. Super Span sheets
- 5. GI sheets
- 6. Gypsum/Cement board walls
- 7. Warehouse / Factory, etc.