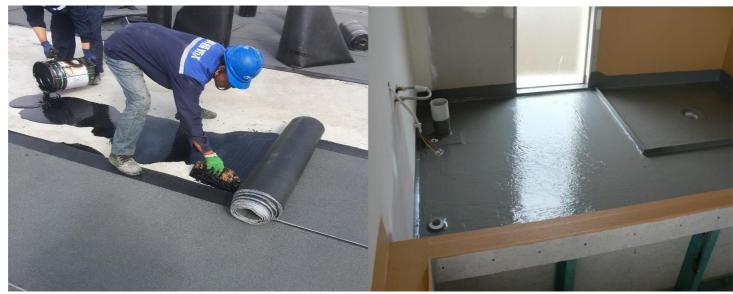

#### WET AREA WATERPROOFING

Leaking concrete can cause serious damage to a building and put the life of the occupants at risk. However, waterproofing cementitious liquid coating will fix your construction and make the concrete watertight and protect from hydrostatic pressure. You will learn waterproofing methods and benefits to wet areas.

#### THE QUALITY OF EMIRATES

Waterproofing cementitious will be used to ensure that the concrete and the underlying structure are protected. This means that the structure should be able to withstand whatever weather that occurs, especially during the rainy season.

Bathrooms, kitchens, water closets etc. are the designated wet areas of a building. They are the main sources of leakage and dampness which lead to unhygienic conditions. This affects the health and comfort of its occupants and seriously deteriorates the building, reducing its stability. Decisions made during the design stages have serious implications on the construction and future maintainability of wet areas. Wet areas that suffer from water leakages, ponding, staining and other defects are usually result of poor designs and specifications. Water may penetrate wall and floor finishes in wet areas. Depending on the frequency, the intensity and the length of time these surfaces are exposed to water; unintercepted, the water may damage the moisture—sensitive materials lying beneath and reach adjoining rooms and their finishes. Consequently, careful attention should be paid to the design and installation of all materials, components and systems to prevent damage by water.