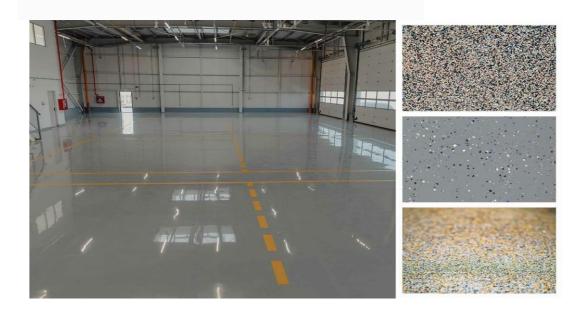

#### **EPOXY FLOORING WORKS**

Sealcon General Contracting Sole-Proprietorship LLC offers epoxy floors as a reliable and durable surface for commercial and industrial flooring. Epoxy floor coatings are normally applied over concrete floors to provide a high performance, smooth and durable surface that can last many years or withstand heavy loads. Many industrial buildings, warehouses, and commercial buildings require to have epoxy floors as they need to maintain the floors in perfect conditions, and the only way or easiest way is by having epoxy floors.

Epoxy coatings will create a shiny high gloss surface. The brightness of an area with epoxy floor can be increased by 200% It offers a hard-wearing durable surface able to withstand heavy and continuous traffic.