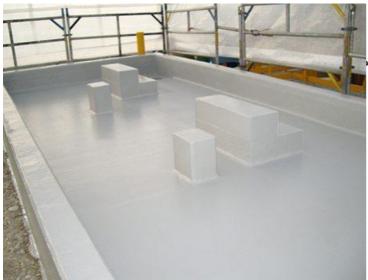

#### SWIMMING POOL WATERPROOFING

The waterproofing solution addresses the aggressive hydrostatic pressure that comes from beneath or behind the pool's substrate and positive hydrostatic pressure placed on the substrate from above, by the water in the pool.

Benefits of Swimming Pool Waterproofing with Waterproofing Membrane

- 1. High level of impermeability to water, providing full sealing of the bowl;
- 2. Ability to increase the strength qualities of the surfaces;
- 3. Good adhesion with the foundation material;
- 4. Good resistance to freezing and degree of penetration of the mixture;
- 5. Protection of the pool structure against corrosion and aggressive chemical substances;
- 6. Convenient and simple application;
- 7. Prevention of the spread of microorganisms and mould.
- 8. Environmental and sanitary soundness.