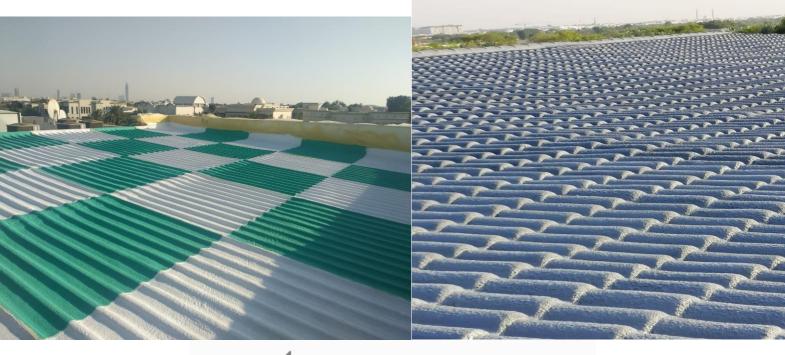

#### COMBO ROOF WATERPROOFING

We are specialized in quality and reliable solution for Insulation and waterproofing jobs including its application technical support and service to meet the specific requirements, for both in construction and industrial projects. Our unique system is suitable for almost all common types of residential and industrial roofing. including corrugated fibro. aluminum, steel, concrete, timber, asbestos and bitumen.

#### THERMAL INSULATION AND WATERPROOFING SYSTEMS

- 1.Clean the roof using compressed air to make sure substrate is free of dust and debris.
- 2. Supply & spray apply PU foam at an average thickness of 70mm over the entire roof area.
- 3.Apply elastomeric /acrylic/PU protective coating over the entire foam area and allow to dry.
- 4. Flood test the roof for a minimum period of 24 hours.
- 5. Lay geotextile separation layer over the entire applied foam.
- 6. Lay protective screed of approved design mix in panels and cure as per standard procedures with slope.
- 7. Apply backing rod and sealant to all expansion joints in the screed.
- 8. Apply final acrylic cementitious top coating.
- 9. Final inspection will be carried out to provide guarantee/warranty.