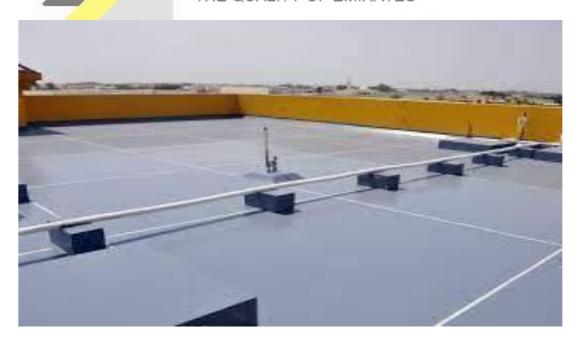

#### MEMBRANE ROOF WATERPROOFING

The specifications and safety manuals of this membranes provided by manufacturer should be read before installation process. Fire safety and prevention is the most important while using this membrane.

All inflammable materials from roofs to be removed and good roofing practices should be followed.

The bituminous waterproofing membranes are unfolded on the site and laid firmly on surface with tar based adhesives using blowtorches.

A layer of bituminous water proof membrane is laid over the structural roof which acts as a shield against the seepage of water onto the roof. Roof tiles & membrane is applied over the filler material laid to slope to pass the flow of water into drains. A proper slope is necessary to allow the water to flow steadily to drains.

These membranes have 2 to 4 mm thick water proof materials. Membrane should be flexible with elongation 150 % to cover any small cracks, strong, chemical & UV resistant, flexible enough to take any shape over which it is laid.